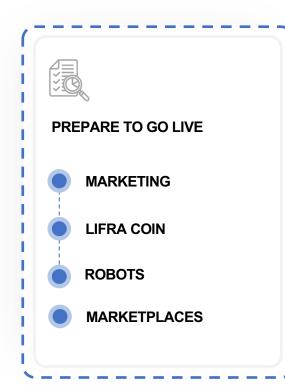

dends in rewards

100% Money in Operation on LIFRA ROBOT

## **Types of Operations**



#### **LIFRA ROBOT**

Robot Runs everyday to try to get 6% a month.



#### **LIFRA GAMES**

The investments will be used to Invest in some business. Profit will be paid to investors in Dividends and Variation.



#### LIFRA CORPORATE

We can create a Token to help company's to improve their business.

## **LIFRA Robot**



Robot Runs every day to try to get 30% a year.



## **LIFRA Games**



Robot Runs every day to try to get 30% a year.



## **LIFRA Corporate**

Robot Runs every day to try to get 30% a year.













O2. TIMELINE

## Roadmap











O2. GOALS

### **LIFRA Coin**





\$1Mi

Deposit

6%

TAXA de COMPRA

6%

TAXA de VENDA

49%

**COTAS DISPONIVEIS** 

### **ROADMAP LIFRA**









### **FINANCIALS**



Share your most impressive metrics for Next 24 Months

**COIN INVESTORS** 

1Mi

**SELL QUOTE** 

490k + 12%

**ROBOT OPERATION** 

50% Tx.Adm

**MEMBERS** 

1.000 - 1k

TAXA OPERATION COIN

12% buy-sell

APP REAL ESTATE

20%

# Thank You