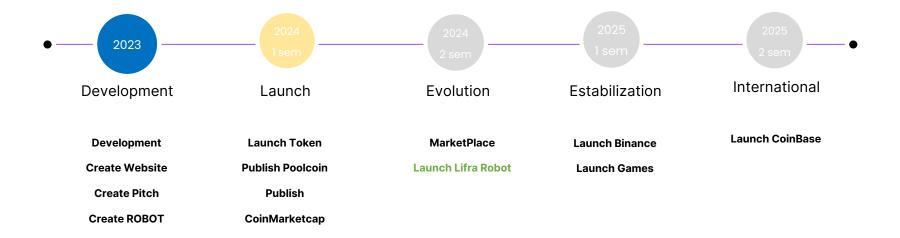

the BINANCE Network

Represents 49% of Company Shares

10% used in Marketing monthly

10% used in Product Evolution monthly

Returns 10 % Quarterly Dividends in rewards

100% Money in Operation on LIFRA ROBOT

## **Types of Operations**



#### **LIFRA ROBOT**

Robot Runs everyday to try to get 6% a month.



#### **LIFRA GAMES**

The investments will be used to Invest in some business. Profit will be paid to investors in Dividends and Variation.



#### LIFRA CORPORATE

We can create a Token to help company's to improve their business.

## **LIFRA Robot**



Robot Runs every day to try to get 30% a year.



## **LIFRA Games**



Robot Runs every day to try to get 30% a year.



## **LIFRA Corporate**

Robot Runs every day to try to get 30% a year.













O2. TIMELINE

## Roadmap











O2. GOALS

### **LIFRA Coin**





\$1Mi

Deposit

6%

TAXA de COMPRA

6%

TAXA de VENDA

49%

**COTAS DISPONIVEIS** 

### **ROADMAP LIFRA**









### **FINANCIALS**



Share your most impressive metrics for Next 24 Months

**COIN INVESTORS** 

1Mi

**SELL QUOTE** 

490k + 12%

**ROBOT OPERATION** 

50% Tx.Adm

**MEMBERS** 

1.000 - 1k

TAXA OPERATION COIN

12% buy-sell

APP REAL ESTATE

20%

# Thank You