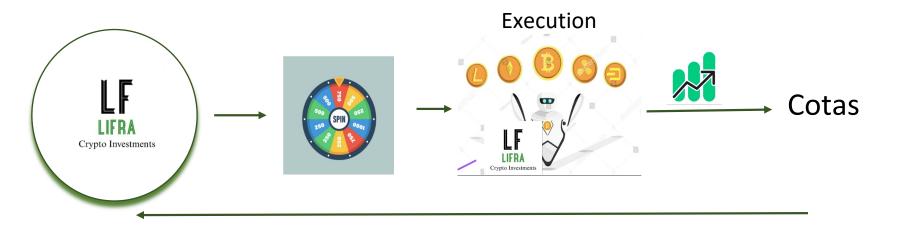

#### **LIFRA ROBOT**

Robot Runs everyday to try to get 6% a month.

## **LIFRA Robot**

Robot Runs every day to try to get 30% a year.