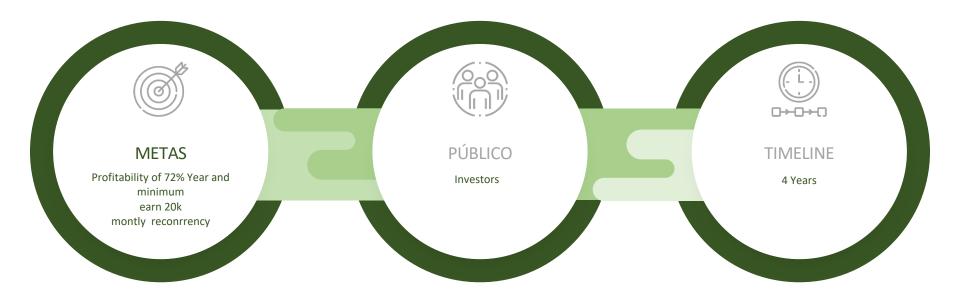

## Investments in short-medium and longterm projects seeking profitability greater than 72% year

<u>Team</u>

#### Highlights

- Our Robot makes on average 3-5% per day
- Dividends are distributed monthly
- Frequent product launches