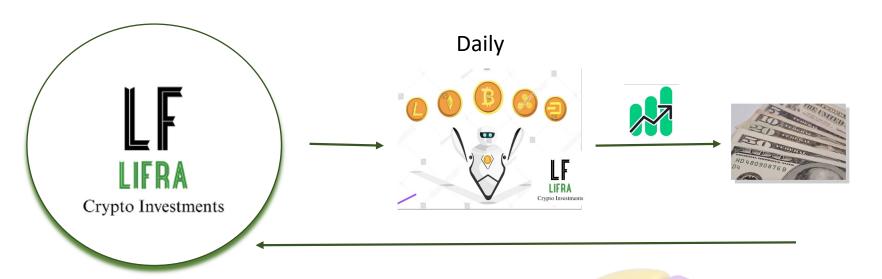

### LIFRA Coin

Published on the BINANCE Network

Represents 49% of Company Shares

10% used in Marketing monthly

10% used in Product Evolution monthly

Returns 10 % Quarterly Dividends in rewards

100% Money in Operation on LIFRA ROBOT

#### **LIFRA ROBOT**

Robot Runs everyday to try to get 6% a month.