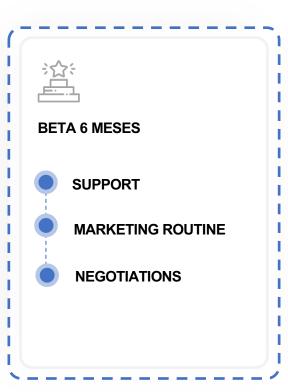

nds in rewards

100% Money in Operation on LIFRA ROBOT

## **Types of Operations**



#### **LIFRA ROBOT**

Robot Runs everyday to try to get 6% a month.



#### **LIFRA GAMES**

The investments will be used to Invest in some business. Profit will be paid to investors in Dividends and Variation.



#### LIFRA CORPORATE

We can create a Token to help company's to improve their business.

## **LIFRA Robot**



Robot Runs every day to try to get 30% a year.



## **LIFRA Games**



Robot Runs every day to try to get 30% a year.



## **LIFRA Corporate**

Robot Runs every day to try to get 30% a year.













O2. TIMELINE

## Roadmap











O2. GOALS

### **LIFRA Coin**





\$1Mi

Deposit

6%

TAXA de COMPRA

6%

TAXA de VENDA

49%

**COTAS DISPONIVEIS** 

### **ROADMAP LIFRA**









### **FINANCIALS**



Share your most impressive metrics for Next 24 Months

**COIN INVESTORS** 

1Mi

**SELL QUOTE** 

490k + 12%

**ROBOT OPERATION** 

50% Tx.Adm

**MEMBERS** 

1.000 - 1k

TAXA OPERATION COIN

12% buy-sell

APP REAL ESTATE

20%

# Thank You